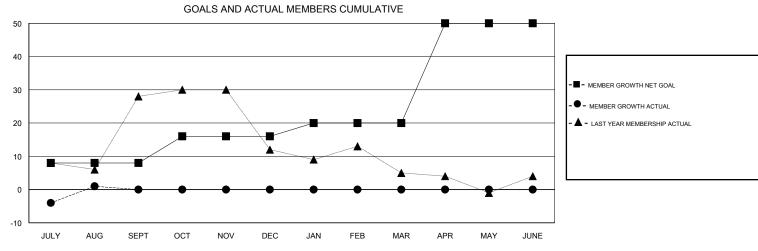

## **LOCATION REP OF SOUTH AFRICA**

GMT CA

| Clubs                 |               |           |               | Members               |                           |                         |                                              |
|-----------------------|---------------|-----------|---------------|-----------------------|---------------------------|-------------------------|----------------------------------------------|
| RESULTS FOR 2017-2018 |               |           |               | RESULTS FOR 2017-2018 |                           |                         |                                              |
| QUARTER               | NEW CLUB GOAL | NEW CLUBS | DROPPED CLUBS | QUARTER               | MEMBER GROWTH NET<br>GOAL | MEMBER GROWTH<br>ACTUAL | DROPPED MEMBERS ACTUAL (including transfers) |
| JULY/AUG/SEPT         | 0             | 0         | 1             | JULY/AUG/SEPT         | 8                         | 7                       | 6                                            |
| OCT/NOV/DEC           | 0             | 0         | 0             | OCT/NOV/DEC           | 8                         | 0                       | 0                                            |
| JAN/FEB/MAR           | 0             | 0         | 0             | JAN/FEB/MAR           | 4                         | 0                       | 0                                            |
| APR/MAY/JUNE          | 1             | 0         | 0             | APR/MAY/JUNE          | 30                        | 0                       | 0                                            |